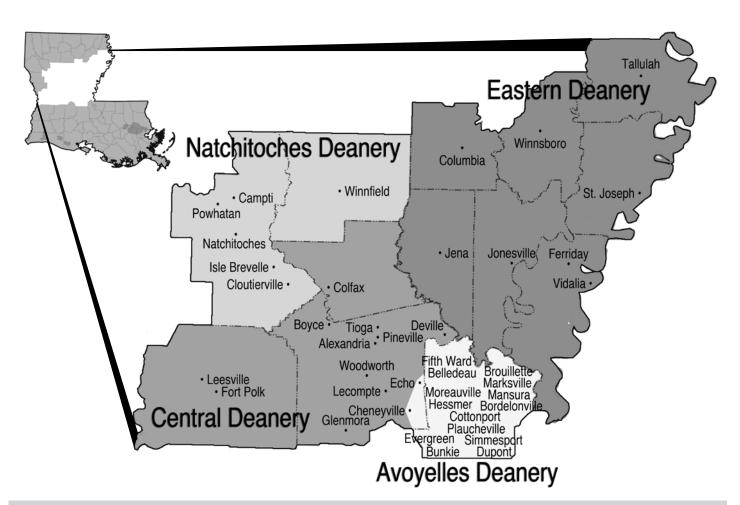

## ■ 13 Civil Parishes included in four Canonical Deaneries

Avoyelles, Caldwell, Catahoula, Concordia, Franklin, Grant, LaSalle, Madison, Natchitoches, Rapides, Tensas, Vernon, Winn

Fr. Dwight De Jesus, V.F.
Vicar Forane (Dean)
Avoyelles Deanery

Belledeau, Bordelonville, Brouillette, Bunkie, Cheneyville, Cottonport, Dupont, Echo, Evergreen, Fifth Ward, Hessmer, Mansura, Marksville, Moreauville, Plaucheville, Rexmere, Simmesport

Fr. Rusty Rabalais, V.F. Vicar Forane (Dean) Central Deanery

Alexandria, Boyce, Colfax, Deville, Glenmora, Kolin, Lecompte, Leesville, Pineville, Tioga, Woodworth

Fr. John Pardue, V.F. Vicar Forane (Dean) Eastern Deanery

Ferriday, Jena, St. Joseph, Tallulah, Vidalia, Winnsboro

Fr. John O'Brien, V.F. Vicar Forane (Dean) Natchitoches Deanery

Campti, Cloutierville, Isle Brevelle, Natchitoches, Powhatan, Winnfield

## **Deaneries**

**Central Deanery**: Alexandria, Boyce, Colfax, Deville, Glenmora, Kolin, Lecompte, Leesville, Pineville, Tioga,

**Eastern Deanery**:

Woodworth

Ferriday, Jena, St. Joseph, Tallulah, Vidalia, Winnsboro

Avoyelles Deanery: Belledeau, Bordelonville, Brouillette,

Bunkie, Cheneyville, Cottonport, Dupont, Echo, Evergreen,

Fifth Ward, Hessmer, Mansura, Marksville, Moreauville,

Plaucheville, Rexmere, Simmesport

Natchitoches Deanery: Campti, Cloutierville, Isle Brevelle,

Natchitoches, Powhatan, Winnfield